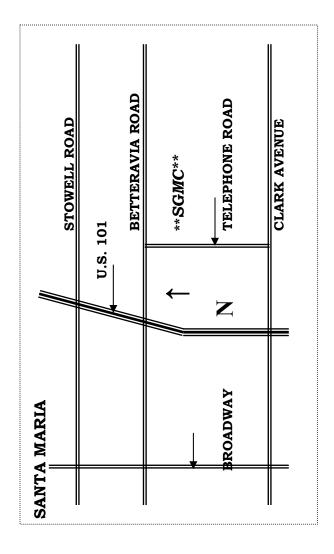

SELF CONTAINED CAMPERS WELCOME AT NO CHARGE

We will be throwing ORANGE targets.

Santa Maria Gun Club

3150 Telephone Road P.O. Box 867

P.O. Box 86/ Santa Maria, California 93456

Santa Maria, California 9345 Phone (805) 925-6673 FOR PRE SQUADDING CONTACT KYM HUGHES (805) 598-3380 OR klhpresquad@gmail.com